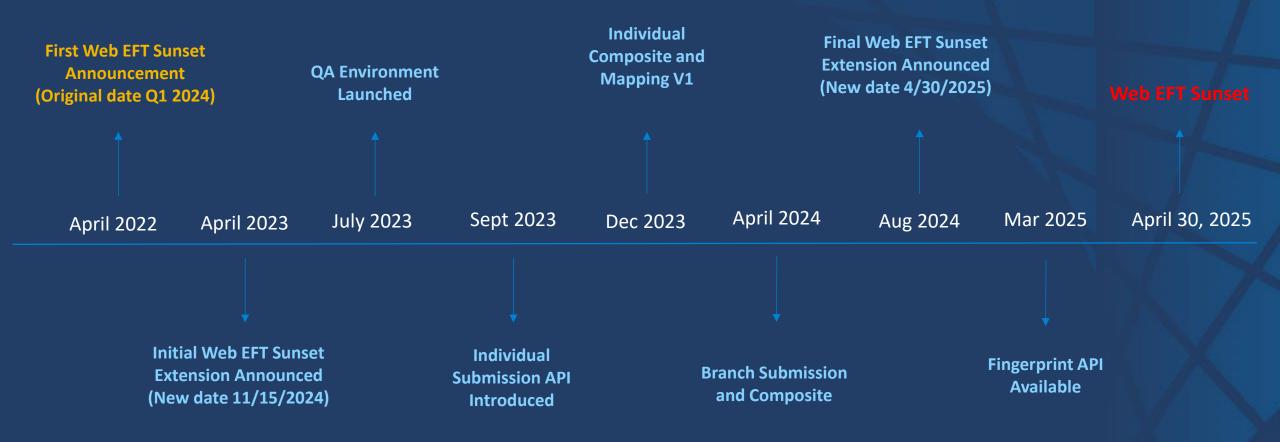

## Reminder – Web EFT Sunset

- As previously announced, Web EFT and all associated XML upload/download functionality will be completely retired on April 30, 2025.
  - o <a href="https://developer.finra.org/news/web-eft-retirement-update">https://developer.finra.org/news/web-eft-retirement-update</a>
- Projected sunset timeline:
  - April 29 Last day to upload batch U4/U5/NRF/BR files
  - April 30 Last day to download XML reports (data from 4/29) and batch upload results
  - o April 30 First day relying on API for individual and branch changes
  - May 1 Web EFT can no longer be accessed and batch uploads are no longer processed
- Firms or vendors that have any concerns about their ability to meet the April 30 date should reach out to FINRA immediately at <a href="mailto:API\_Developer@finra.org">API\_Developer@finra.org</a> for assistance.