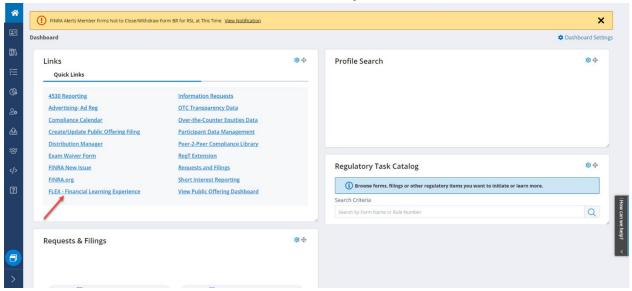

## **Prior to Subscribing**

Access the FLEX dashboard from the FINRA Gateway.

Click on "Preview Catalog" link on the top right of the dashboard to browse course categories and topics.