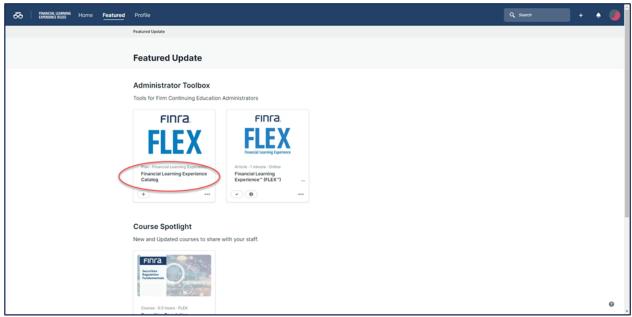

## **Prior to Subscribing**

Access the FLEX dashboard from the FINRA Gateway.

Click on "Preview Catalog" link on the top right of the dashboard to browse course categories and topics.

## **Delivery Type: Firm's LMS**

Once your subscription is active, you can access the FLEX catalog by going to your FLEX dashboard and click on the "Preview Catalog" link on the top right of the dashboard to browse course categories and topics and evaluate content.

## **Delivery Type: FLEX Platform**

Once your subscription is activated, you can click either the "Access Degreed Now" or "Preview Catalog" link to access the FLEX catalog to browse course categories and topics and evaluate content.