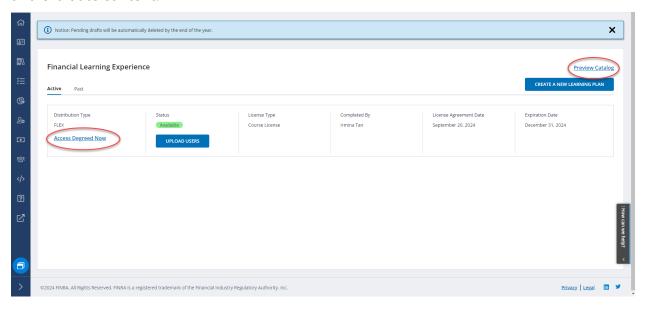

## **Prior to Subscribing**

Access the FLEX dashboard from the FINRA Gateway.

Click on "Preview Catalog" link on the top right of the dashboard to browse course categories and topics.

## **Delivery Type: FLEX Platform**

Once your subscription is activated, you can click either the "Access Degreed Now" or "Preview Catalog" link to access the FLEX catalog to browse course categories and topics and evaluate content.