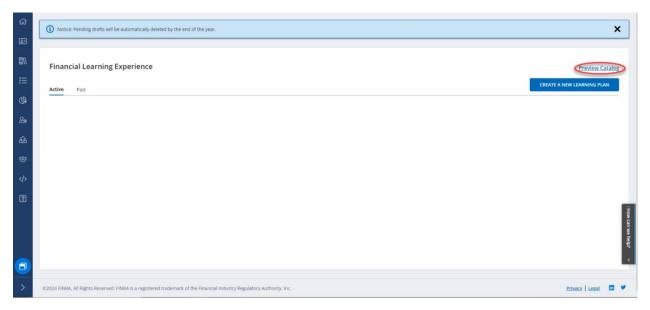

## **Prior to Subscribing**

Access the FLEX dashboard from the FINRA Gateway.

Click on "Preview Catalog" link on the top right of the dashboard to browse course categories and topics.

## **Delivery Type: Firm's LMS**

Once your subscription is active, you can access the FLEX catalog by going to your FLEX dashboard and click on the "Preview Catalog" link on the top right of the dashboard to browse course categories and topics and evaluate content.

## **Delivery Type: FLEX Platform**

Once your subscription is activated, you can click either the "Access Degreed Now" or "Preview Catalog" link to access the FLEX catalog to browse course categories and topics and evaluate content.