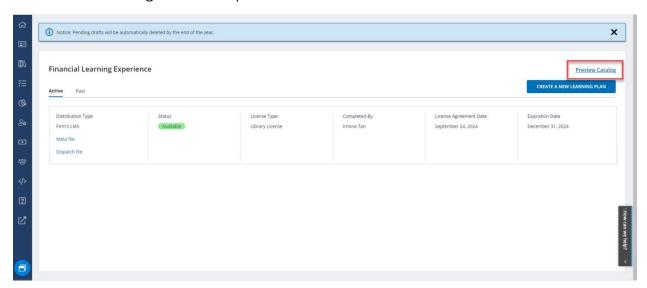

## **Prior to Subscribing**

Access the FLEX dashboard from the FINRA Gateway.

Click on "Preview Catalog" link on the top right of the dashboard to browse course categories and topics.

## **Delivery Type: Firm's LMS**

Once your subscription is active, you can access the FLEX catalog by going to your FLEX dashboard and click on the "Preview Catalog" link on the top right of the dashboard to browse course categories and topics and evaluate content.