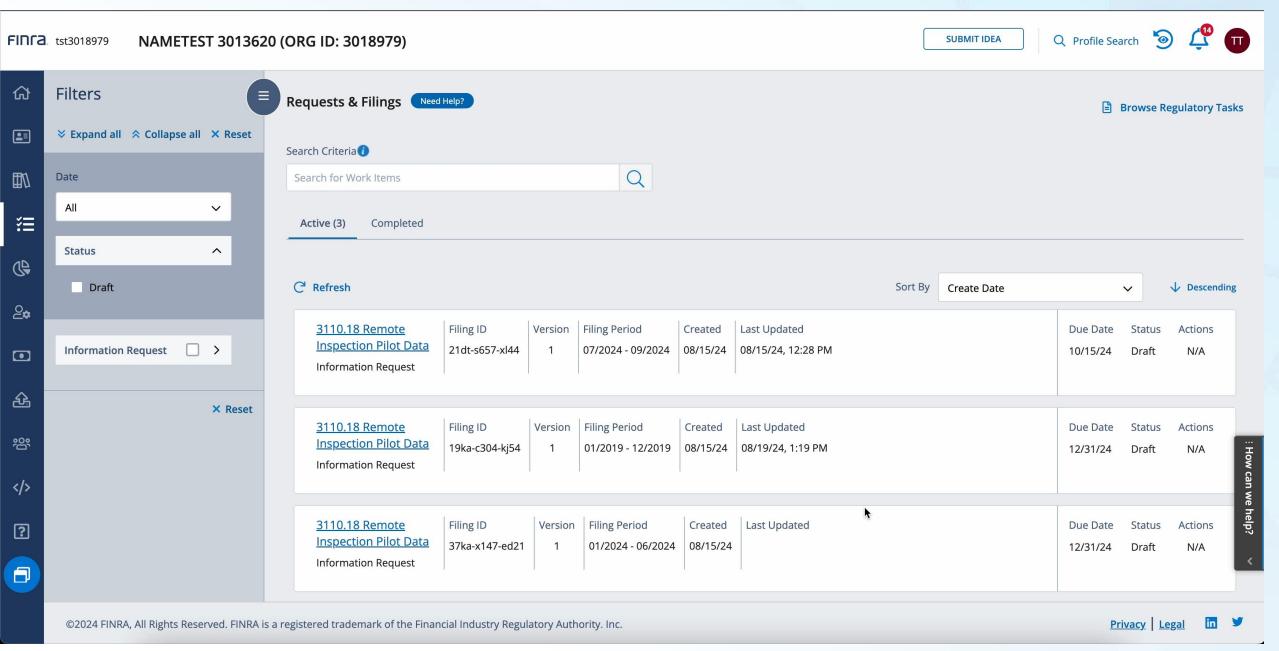

**RETURN TO REQUESTS AND FILINGS** 

#### Firm not Opted-in:

Firm has not yet opted in the program to submit the WSP. Please opt in first before submitting the WSP. For further information, please contact your Risk Monitoring Contacts.

**RETURN TO REQUESTS AND FILINGS** 